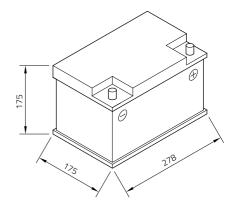

## **Datasheet**

| Artnum.             | RP71                                                   |
|---------------------|--------------------------------------------------------|
| Japan-Code          | keine                                                  |
| Volt                | 12V                                                    |
| Capacity            | 71 AH (c20)                                            |
| CCR -18°C (EN)      | 670 A (EN)                                             |
| Electrolyte         | diluted sulphuric acid                                 |
| Electrolyte density | 1,28 +/- 0,01 Kg/l (25° C)                             |
| Size (LxWxH)        | 278 x 175 x 175 mm                                     |
| Weight              | 17,11 kg                                               |
| Pos. of Terminal    | 0                                                      |
| Technology          | Maintenance-free calcium battery (Ca/Ca)   wet charged |
| Terminal            | 1                                                      |

**B13** 

Base plate

As of 23.11.2022