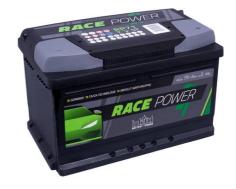

## intAct Race-Power

Maintenance-free calcium battery (Ca/Ca) | wet charged

## THE POWERFUL ALL-ROUNDER

Maintenance-free calcium battery, with good durability and excellent value for money. Increased performance compared to standard starter battery with same box size. Our recommendation for a low-cost, high-performance starter battery for vehicles with more consumers.

- Increased performance of up to 15% above the EN standard due to the fully expanding the battery.
- » Wet charged. Ready to use.
- » Approved for charging voltage up to 14.8 volts.
- » Double lid for increased safety.
- » Maintenance-free.