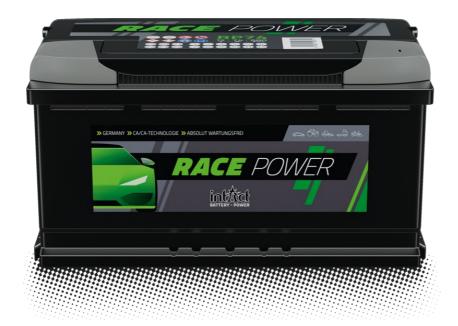

## intAct Race-Power

Maintenance-free calcium battery (Ca/Ca) | wet charged

## THE POWERFUL ALL-ROUNDER

Maintenance-free calcium battery, with good durability and excellent value for money. Increased performance compared to standard starter battery with same box size. Our recommendation for a low-cost, high-performance starter battery for vehicles with more consumers.

- Increased performance of up to 15% above the EN standard due to the fully expanding the battery.
- » Wet charged. Ready to use.
- » Approved for charging voltage up to 14.8 volts.
- » Double lid for increased safety.
- » Maintenance-free.